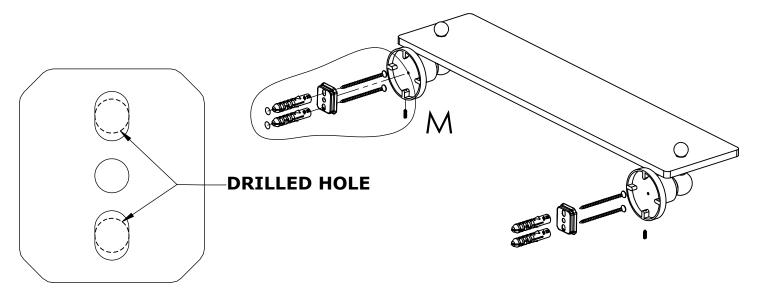

#### Step 1: Drill holes in Wall for screw anchors and attach Mounting Plate to Wall

Determine your desired location for installation and make a mark for the location of the mounting plate. Remove mounting plate from backplate by loosening set screw in backplate as pictured below. Place center hole of mounting plate over mark made above. Make 2 marks where mounting screws will be placed as shown below. Drill hole at each of the marks. (You may substitute other style mounting anchors or screws if desired). Place anchors into the holes made. Place mounting plate over holes and secure to mounting surface using screws as shown below.