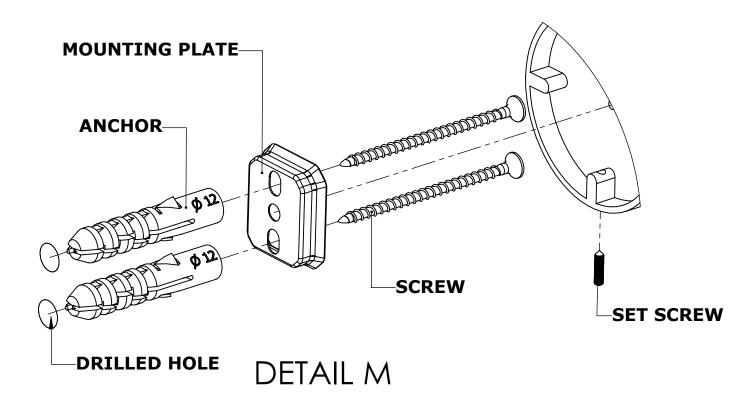

#### Step 1: Drill holes in Wall for screw anchors and attach Mounting Plate to Wall

Determine your desired location for installation and make a mark for the location of the mounting plate. Remove mounting plate from backplate by loosening set screw in backplate as pictured below. Place center hole of mounting plate over mark made above. Make 2 marks where mounting screws will be placed as shown below. Drill hole at each of the marks. (You may substitute other style mounting anchors or screws if desired). Place anchors into the holes made. Place mounting plate over holes and secure to mounting surface using screws as shown below.