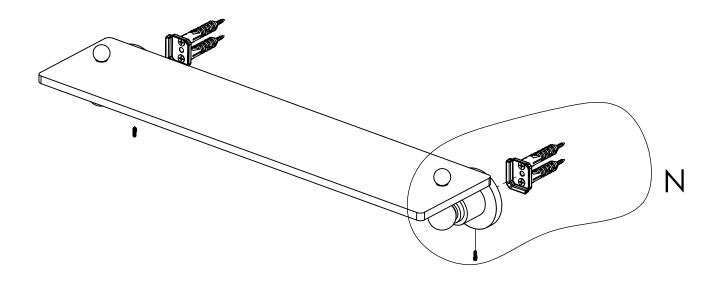

#### Step 2: Attach Bracket to Mounting Plate.

Place bracket on mounting plate and secure by tightening set screw as shown below.