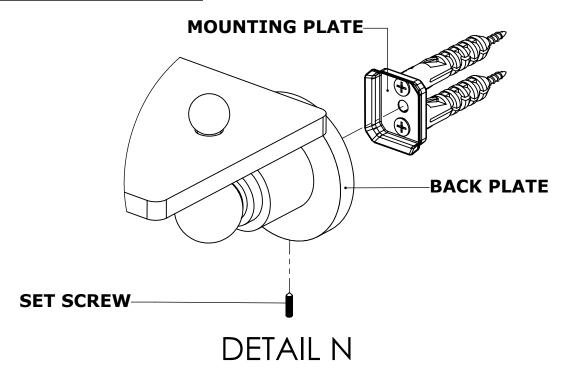

#### Step 2: Attach Bracket to Mounting Plate.

Place bracket on mounting plate and secure by tightening set screw as shown below.